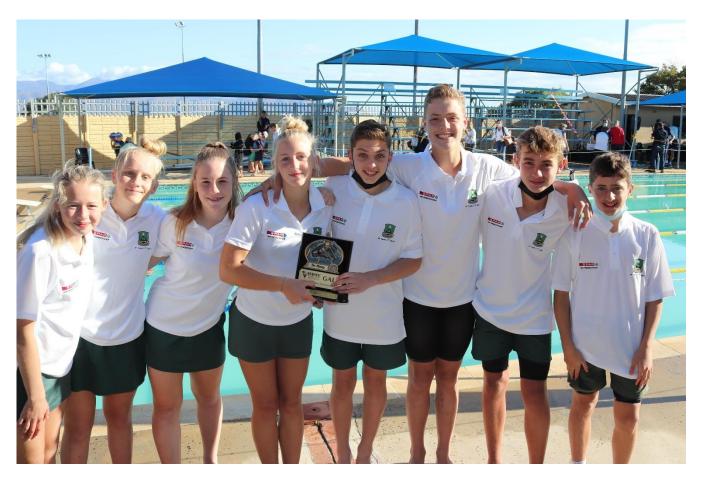

pwindend, met James Adendorff wat in die laaste 50m van die stapelaflos, heelwat moes inhaal en uiteindelik eerste geraak het!

Conrad Strydom, verdien spesiale vermelding. Hy het die enigste rekord van die dag laat tuimel in die seuns O/14, 50m Vlinderslag! Baie geluk Conrad!

## Die uitslae was:

| Plek | Skool      | Punte |
|------|------------|-------|
| 1ste | KPS A      | 314   |
| 2de  | De Hoop A  | 278   |
| 3de  | Eversdal A | 189   |
| 4de  | KPS B      | 174   |
| 5de  | De Hoop B  | 156   |
| 6de  | Eversdal B | 92    |





A big thank you to **Van Riebeeckshof Spar** who sponsored the 1<sup>st</sup> team kit for the swimmers again this year. They look very smart in their white shirts and lovely green towels. These Gr 7 learners are super ambassadors for Kenridge Swimming.



Rachel, Maddie, Zoe, Olivia, Conrad, James, Eugene and Francis with the trophy.

## Some photos of the action



U/7's: Ryan, Lia, Livia, Albert, Dieter, Amelie, Annabelle and Pippa