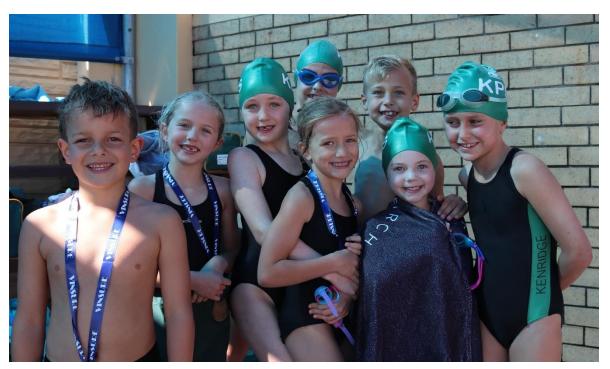

## Some photos of the action

U/7's: Ryan, Lia, Livia, Albert, Dieter, Amelie, Annabelle and Pippa