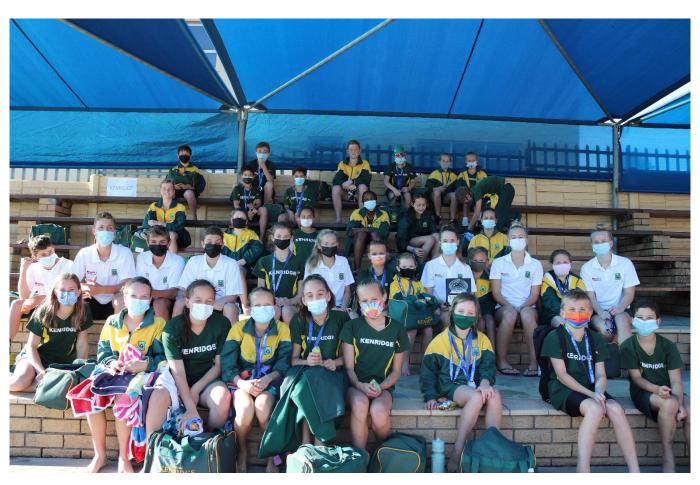

## De Hoop Vinsure Individual Medal Gala: Tuesday, 2 November

Wow - Our first 'away' gala in about 18 months!

We were very lucky to be able to enter a B team too and 65 KPS swimmers

(U/7-U/14) traveled to De Hoop Primary in Somerset West thanks to the amazing support of the Kenridge parents who offered lifts and waited for the gala to finish. THANK YOU for your commitment to school swimming ©

This is a very competitive gala and the KPS swimmers rose to the occasion and performed to the best of their ability, with the senior swimmers showing the way.

It was both very daunting and exciting for the U/7 swimmers, who were swimming in their first 'away' gala all by themselves. They were remarkable and the coaches are very proud of every swimmer who represented Kenridge.