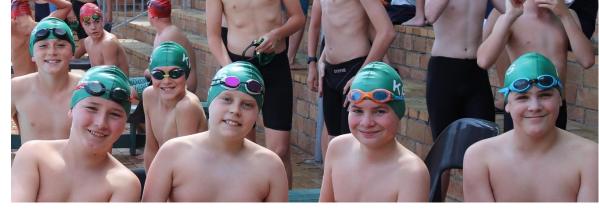

## KPS SENIOR MIXED RELAY GALA: Thursday 4 November

This was an awesome 'home' gala for fifty U/10 - U/14 Level 3 swimmers, in lovely sunny weather.

Relay teams comprised 2 boys and 2 girls in each age group and six different relay events were swum in an hour. This is a very popular format for both swimmers and supporters: fast and furious! There was a relaxed atmosphere on pool deck and the swimmers all showed good sportsmanship. It was lovely to host our neighbouring schools, Eversdal and Durbanville, for a fun hour in the sun!

A special thanks to the swimmers who represented their respective schools and to the teachers who accompanied their swim teams.

KPS entered A, B and C relay teams to allow more swimmers to participate as relay galas are limited this term.