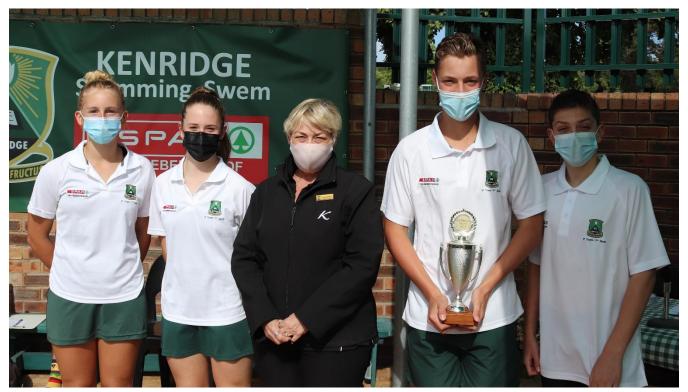

Die swemmers in die Eerstespan, lyk spoggerig met hul nuwe sporthemde en swemhanddoeke. Die span waardeer dit!

Volgende week swem van die swemmers in die Paarl.

Sien onder vir foto's.