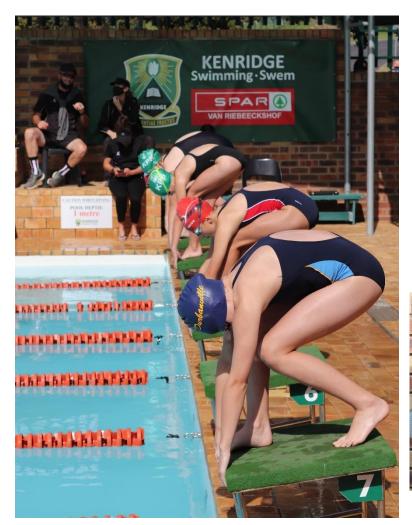

## KPS SENIOR MIXED RELAY GALA: Thursday 4 November

This was an awesome 'home' gala for fifty U/10 - U/14 Level 3 swimmers, in lovely sunny weather.

Relay teams comprised 2 boys and 2 girls in each age group and six different relay events were swum in an hour. This is a very popular format for both swimmers and supporters: fast and furious! There was a relaxed atmosphere on pool deck and the swimmers all showed good sportsmanship. It was lovely to host our neighbouring schools, Eversdal and Durbanville, for a fun hour in the sun!

A special thanks to the swimmers who represented their respective schools and to the teachers who accompanied their swim teams.

KPS entered A, B and C relay teams to allow more swimmers to participate as relay galas are limited this term.