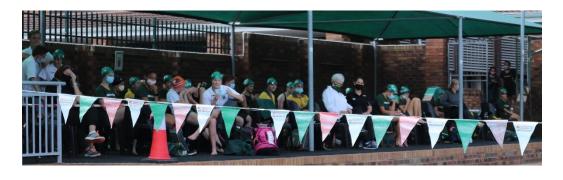

## KPS SENIOR MIXED RELAY GALA: Thursday 4 November

This was an awesome 'home' gala for fifty U/10 - U/14 Level 3 swimmers, in lovely sunny weather.

Relay teams comprised 2 boys and 2 girls in each age group and six different relay events were swum in an hour. This is a very popular format for both swimmers and supporters: fast and furious! There was a relaxed atmosphere on pool deck and the swimmers all showed good sportsmanship. It was lovely to host our neighbouring schools, Eversdal and Durbanville, for a fun hour in the sun!

It was awesome to have some of the Kenridge Grade 7 swimming parents join us for the gala as we really miss the 'buzz' around pool deck. Unfortunately, space around the pool area is limited and we need to adhere to the Covid restrictions. **Morné**Rossouw from Encodepro livestreamed the gala for spectators at home or work.