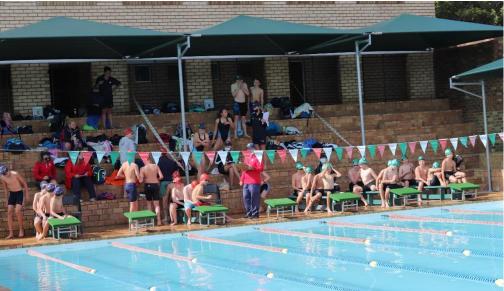

## KPS SENIOR MIXED RELAY GALA: Thursday 4 November

This was an awesome 'home' gala for fifty U/10 - U/14 Level 3 swimmers, in lovely sunny weather.

Relay teams comprised 2 boys and 2 girls in each age group and six different relay events were swum in an hour. This is a very popular format for both swimmers and supporters: fast and furious! There was a relaxed atmosphere on pool deck and the swimmers all showed good sportsmanship. It was lovely to host our neighbouring schools, Eversdal and Durbanville, for a fun hour in the sun!

| 1 <sup>st</sup> place | KPS A team  | 120 points |
|-----------------------|-------------|------------|
| 2 <sup>nd</sup> place | Durbanville | 85         |
| 3 <sup>rd</sup> place | Eversdal    | 58         |
| 4 <sup>th</sup> place | KPS B team  | 52         |
| 5 <sup>th</sup> place | KPS C team  | 22         |