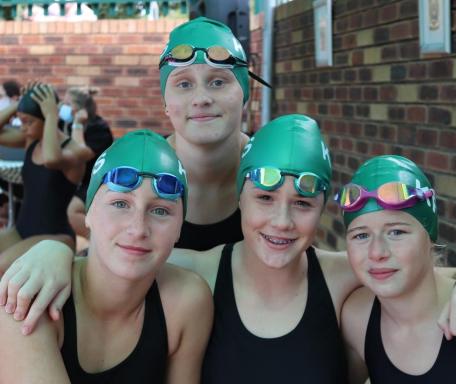

## KPS SENIOR MIXED RELAY GALA: Thursday 4 November

This was an awesome 'home' gala for fifty U/10 - U/14 Level 3 swimmers, in lovely sunny weather.

Relay teams comprised 2 boys and 2 girls in each age group and six different relay events were swum in an hour. This is a very popular format for both swimmers and supporters: fast and furious! There was a relaxed atmosphere on pool deck and the swimmers all showed good sportsmanship. It was lovely to host our neighbouring schools, Eversdal and Durbanville, for a fun hour in the sun!

A special thanks to the swimmers who represented their respective schools and to the teachers who accompanied their swim teams.

KPS entered A, B and C relay teams to allow more swimmers to participate as relay galas are limited this term.