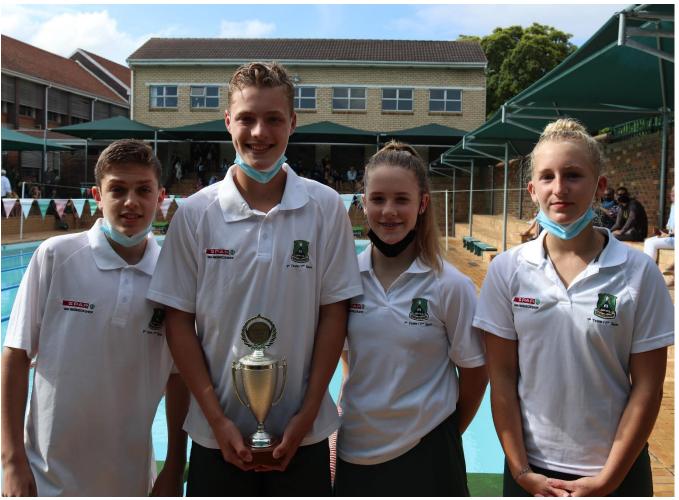

Die swemmers in die Eerstespan, lyk spoggerig met hul nuwe sporthemde en swemhanddoeke. Die span waardeer dit!

Volgende week swem van die swemmers in die Paarl.

Sien onder vir foto's.